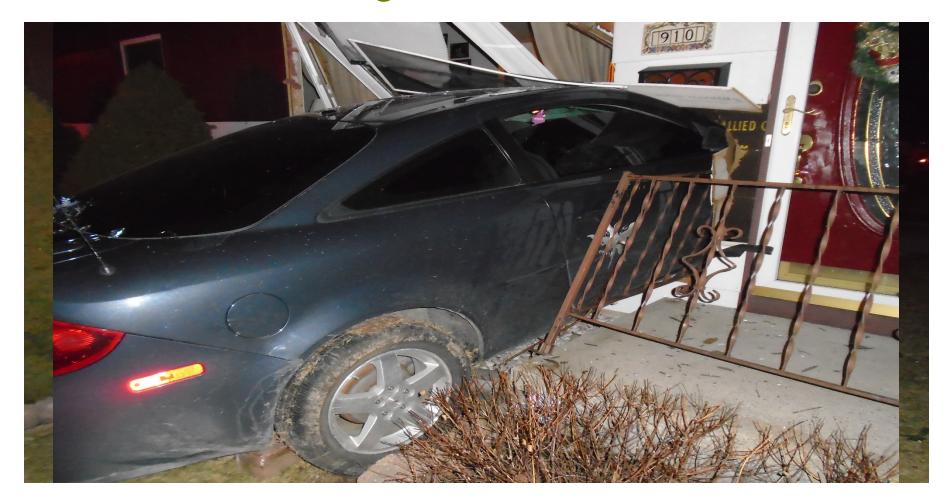

### **Inhalant Crash Similarities**

- Operator passes out, amnesia
- High Speed
- Crash may happen in a location not normally associated with crashes (ie: mid-block residential, non-intersection)
- No corrective action taken before crash, (steering, brakes, etc)
- Cans/paraphernalia in or under car CHECK IF COLD
- Reckless Driving 911 Complaint

- SS# 941.316(2)(b) Intentionally abuses a hazardous substance - Look for receipts: date/time of purchase and how much used

- FTN: all six sequences exhibited imp
- HGN: 6/6, 35 Deg, LOC present
- Pupils: all normal
- Rebound Dilation present
- 66, 74, 66 bpm, 160/70, 96.7
- Redness in nasal cavity
- Changed story, no drug use prior to crash during interview/step 10

- DRE/Ofc. DeValk conducted DRE eval approx. 1 hr after crash.
- D had injuries (lip hit steering wheel) didn't want medical attention
- D admitted he lost consciousness before crash
- Fast internal clock (15 sec), ET
- 3 clues on WAT (stance, arms, turn)
- 3 clues on OLS (arms, foot, sway)