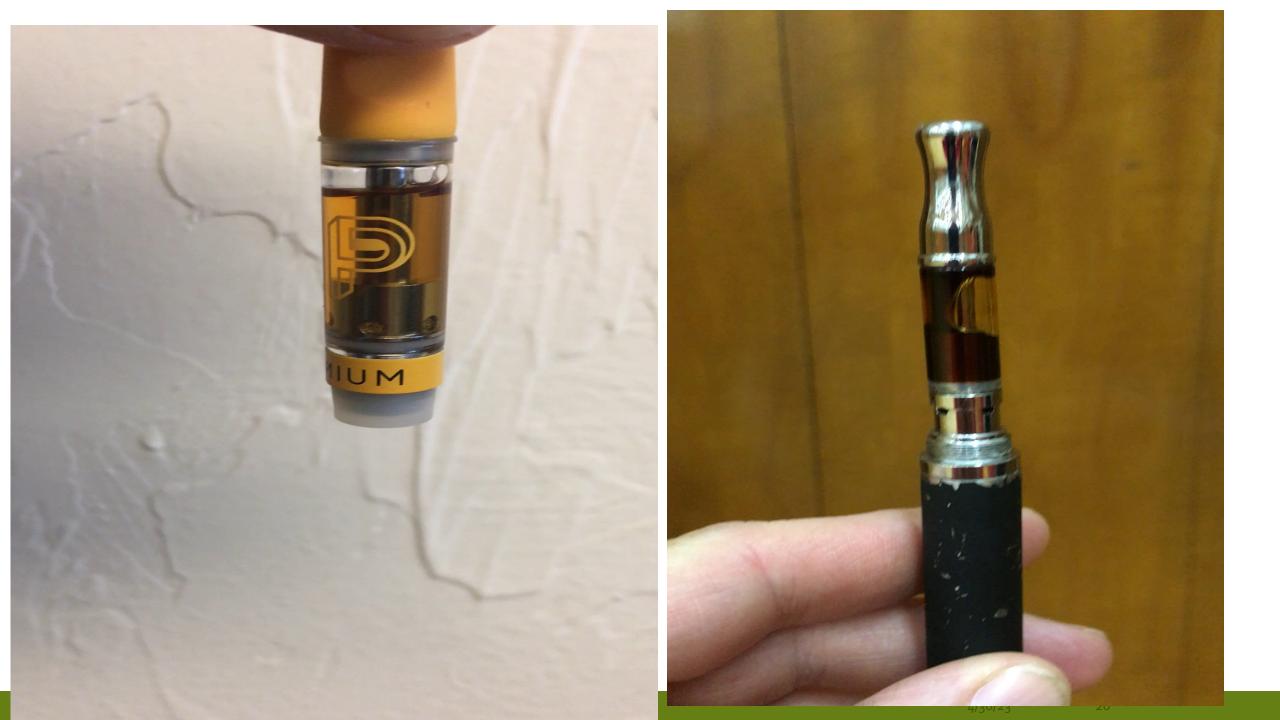

# **Novel THC Products**

**BADDER/BUDDER** Concentrates whipped under heat to create a cake-batter like texture

Delta-8 Flowers

THC Vapes

850mg

**CRYSTALLINE** Isolated cannabinoids in their pure crystal structure THC Capsules