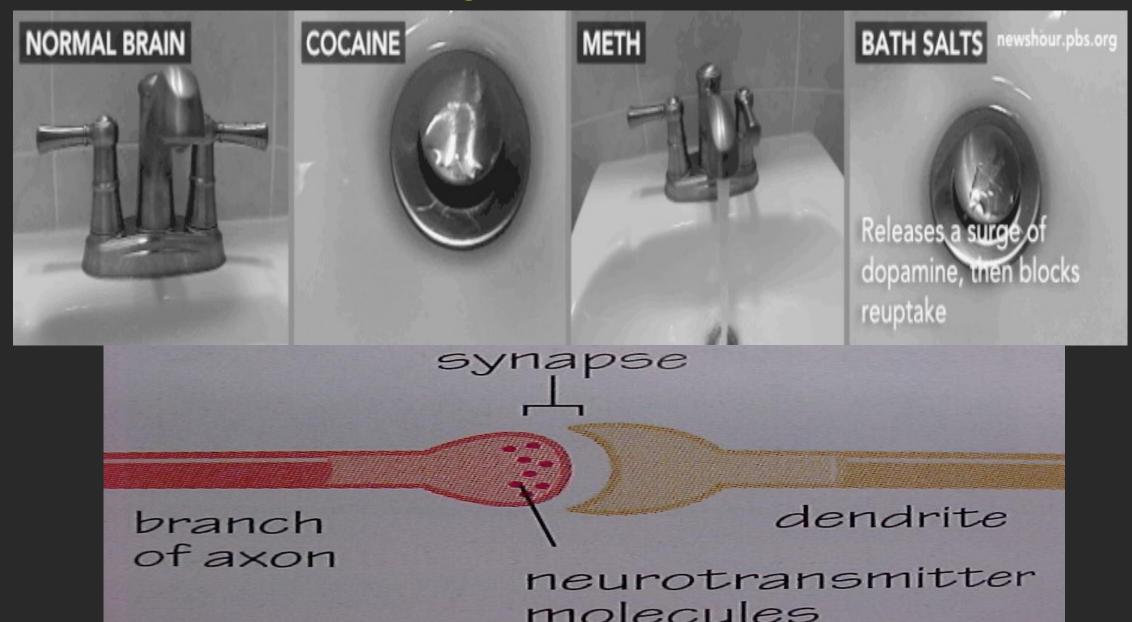

- (h) Possession without valid Rx misdemeanor
  - (f) False label on Rx package or label
  - (g) Manufacturing Rx Drugs "Intent under this paragraph may be demonstrated by, without limitation because of enumeration, evidence of the quantity and monetary value of the substance possessed, the possession of manufacturing implements or paraphernalia, and the activities or statements of the person in possession of the prescription drug prior to, during and after the alleged violation" Class H Felony
- 450.11(9)(b) Poss w/ Intent Rx, Class H Felony

8

### **SYNTHETIC "NOVEL" OPIATE IMPAIRMENT** Same impairment like any other narcotic analgesic









### NON-MEDICAL INJECTION SITES

**New Needle** 

Needle used twice

Needle used once

A

Needle used 6 times

## How drugs work in the brain



# Synthetic Benzodiazepines

- Designer drugs similar to commonly Rx'd Benzos
- •Common in tablet, powder, liquid, or blotter paper
- Designer Benzos more powerful than legit benzos, inconsistent dosages
- Most are uncontrolled



# Synthetic Benzodiazepines

- Flualprazolam was added to WI Emergency Scheduling Oct 2020, SS#961.20(2)(ef). 15% of WI DUID had this SB, similar to Xanax
- Etizolam legal in some countries for sleep, anxiety. Quick acting, 10x more powerful than Valium
- Clonazolam very potent, warnings for its use on multiple websites. Standard dose .5mg, overdose at 1.0mg

• Flubromazolam – Strong and long acting



# **Fentanyl Safety**



# Fentanyl





ATLAS

Care Particulate Respirator and Burgica Mark

MASS TO ANA TANY (TET) ATTOMASTING ATTENTION

### NPS

- Fentanyl A