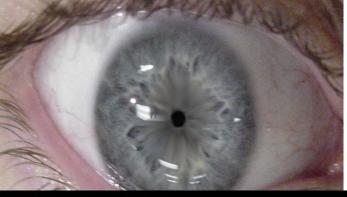

- SS# 941.316(2)(b) Intentionally abuses a hazardous substance - Look for receipts: date/time of purchase and how much used

- FTN: all six sequences exhibited imp
- HGN: 6/6, 35 Deg, LOC present
- Pupils: all normal
- Rebound Dilation present
- 66, 74, 66 bpm, 160/70, 96.7
- Redness in nasal cavity
- Changed story, no drug use prior to crash during interview/step 10