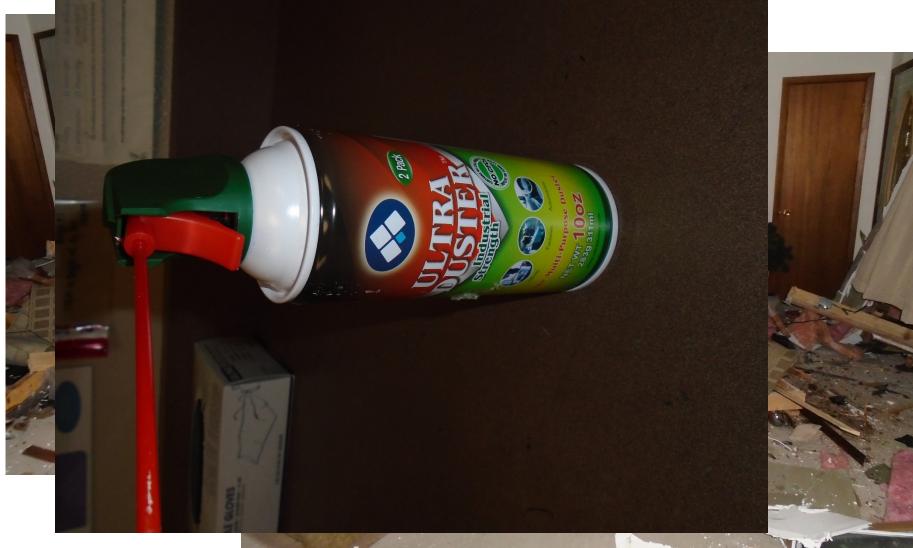

# 1,1 Difluoroethane

- NOT AIR, a mix of toxic liquid and fumes
- Mixes with air and removes dust/debris
  - When abused, doesn't mix w/ air, pure chemical
- Short blasts most effective
  - Inhale 5-7 seconds, hold breath 10 sec, high 16 sec
- D and other Fluorocarbons are 4x/5x heavier than air, settles in bottom of lungs
- Bronchial Dilator, lipophilic, euphoric

### **Inhalant Crash Similarities**

- Operator passes out, amnesia
- High Speed
- Crash may happen in a location not normally associated with crashes (ie: mid-block residential, non-intersection)
- No corrective action taken before crash, (steering, brakes, etc)
- Cans/paraphernalia in or under car CHECK IF COLD
- Reckless Driving 911 Complaint

- SS# 941.316(2)(b) Intentionally abuses a hazardous substance - Look for receipts: date/time of purchase and how much used

- FTN: all six sequences exhibited imp
- HGN: 6/6, 35 Deg, LOC present
- Pupils: all normal
- Rebound Dilation present
- 66, 74, 66 bpm, 160/70, 96.7
- Redness in nasal cavity
- Changed story, no drug use prior to crash during interview/step 10

|                    | Result  | Units |
|--------------------|---------|-------|
| 1,1 Difluoroethane | Present |       |
|                    | Result  | Units |
| Delta-9-THC        |         | ng/mL |
| 11-Hydroxy-THC     | 1.2     | ng/mL |
| Carboxy-THC        | 28      | ng/mL |