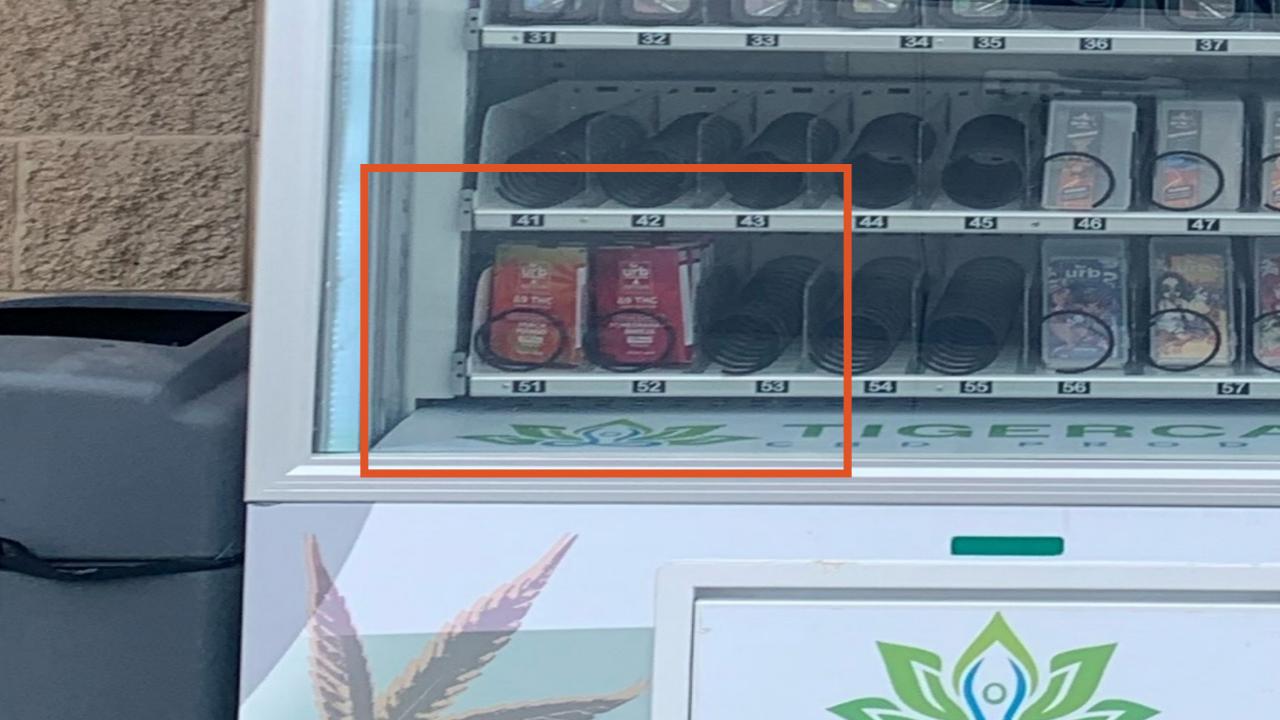

# WI HEMP AND CANNABIS REGULATION ENFORCEMENT

 One of many cannabinoids, D8 THC is isomerized from hemp/CBD

- Claims are D8 not as psychotropic as Delta 9 THC/Marijuana
- Feds and some states consider D8 illegal or treated the same as medical/rec marijuana
- In WI...No age restrictions on hemp sales to minors...so kids can go into gas stations and buy it

# **Novel THC Products**

**BADDER/BUDDER** Concentrates whipped under heat to create a cake-batter like texture

Delta-8 Flowers

THC Vapes

850mg

**CRYSTALLINE** Isolated cannabinoids in their pure crystal structure THC Capsules