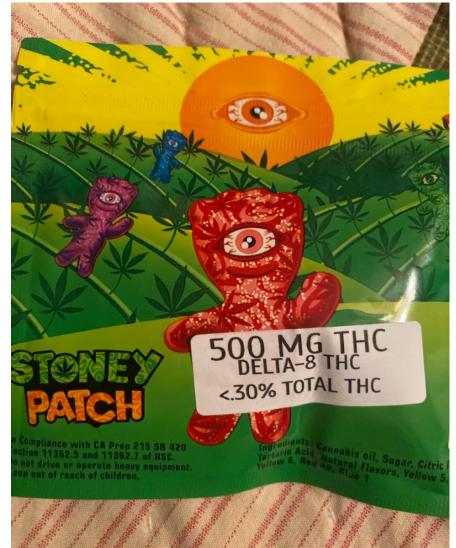

# **Novel THC Products**

**BADDER/BUDDER** Concentrates whipped under heat to create a cake-batter like texture

Delta-8 Flowers

THC Vapes

850mg

**CRYSTALLINE** Isolated cannabinoids in their pure crystal structure THC Capsules

THC Edibles/Gummies

CANNA STILLER

ſЪ