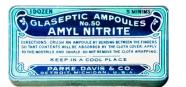

### Anesthetic Gases

- Amyl Nitrite
- Butyl Nitrite (Isobutyl Nitrite)
- Nitrous Oxide

日i

 $\circ$ 