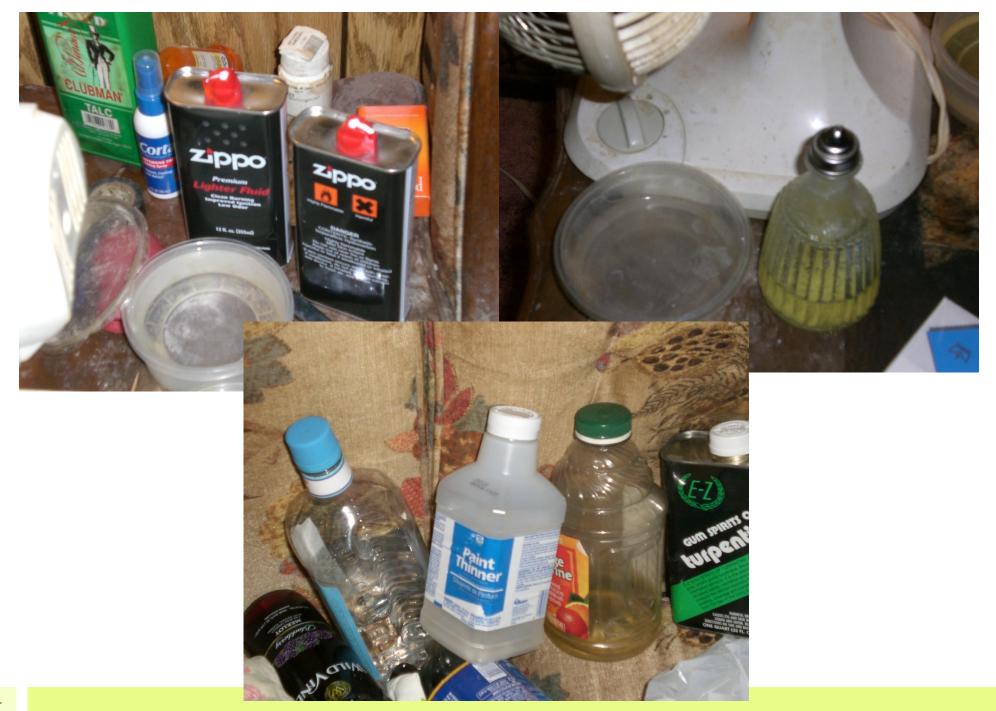

# 1,1 Difluoroethane

- NOT AIR, a mix of toxic liquid and fumes
- Mixes with air and removes dust/debris
  - When abused, doesn't mix w/ air, pure chemical
- Short blasts most effective
  - Inhale 5-7 seconds, hold breath 10 sec, high 16 sec
- D and other Fluorocarbons are 4x/5x heavier than air, settles in bottom of lungs
- Bronchial Dilator, lipophilic, euphoric

- SS# 941.316(2)(b) Intentionally abuses a hazardous substance - Look for receipts: date/time of purchase and how much used

- FTN: all six sequences exhibited imp
- HGN: 6/6, 35 Deg, LOC present
- Pupils: all normal
- Rebound Dilation present
- 66, 74, 66 bpm, 160/70, 96.7
- Redness in nasal cavity
- Changed story, no drug use prior to crash during interview/step 10