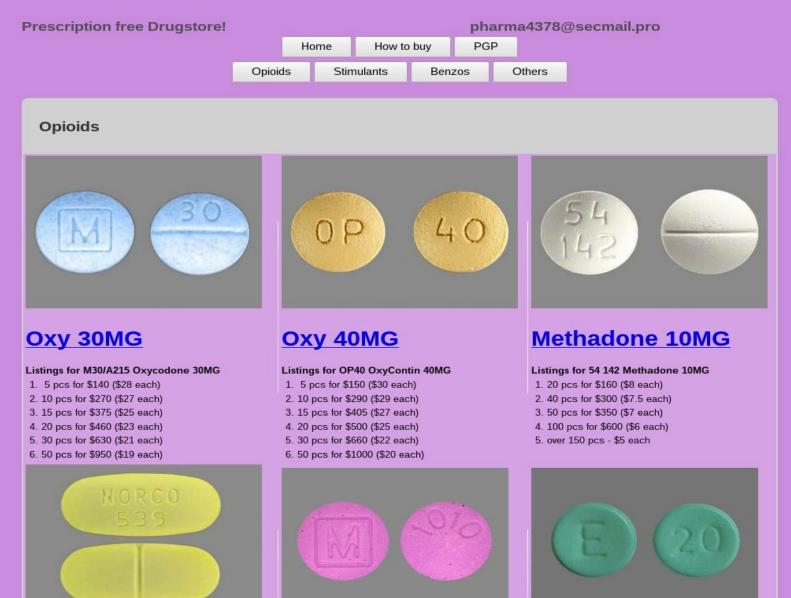

e's Day in Manitowoc



- Illicit and Novel Opiates
- Fraudulent Tablet Manufacturing
- "Do Something!!!" Bringing Awareness to fake prescriptions
- Narcotic Analgesic impairment ID
- Other Drug Trends
  - Novel THC Update
  - Methamphetamine
  - Inhalants
  - Injecting Crack Cocaine
  - Kratom and Psilocybin

# "NOVEL" OPIATES

- U-47700, AH-7921, MT-45, Isotonitazene, Etonitazene, Brophine discovered in WI
- U-47700 goes by "Pinky", "Pink Heroin", 7.5x potency of heroin in animals



- Others: Acryilfentanyl, Cyclopropylfentanyl, Furanylfentanyl, 3-Methylfentanyl, Valeryfentanyl, Metonitazene, 2-Methyl AP 237
- Most developed 50 years ago, never Rx'd to humans, unknown effects, check out "NPS Discovery" for more on novel opiates
- Illegal in WI, listed under 961.14(2)

#### Pharma 4378



### **Drug Emoji Guide** DEA – "One Pill Can Kill"





.



# WISS# 450.11 – Rx Drugs and Devices

- Covers Rx drugs that are not controlled, <u>Consult with your DA if you're not sure on</u> <u>charging criteria</u>
- 450.07(1)- No manufacturing w/o permit
- 450.074 (3) Rx Drug Wholesale Fraud Violations
- 450.11(1) Dispensing Criteria
- 450.11(7) Prohibited Acts
  - (h) Possession without valid Rx misdemeanor
  - (f) False label on Rx package or label
  - (g) Manufacturing Rx Drugs "Intent under this paragraph may be demonstrated by, without limitation because of enumeration, evidence of the quantity and monetary value of the substance possessed, the possession of manufacturing implements or paraphernalia, and the activities or statements of the person in possession of the prescriptio