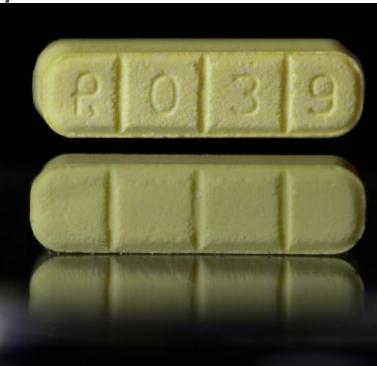

# Synthetic Benzodiazepines

- Designer drugs similar to commonly Rx'd Benzos
- •Common in tablet, powder, liquid, or blotter paper
- Designer Benzos more powerful than legit benzos, inconsistent dosages
- Most are uncontrolled

# Synthetic Benzodiazepines

- Flualprazolam was added to WI Emergency Scheduling Oct 2020, SS#961.20(2)(ef). 15% of WI DUID had this SB, similar to Xanax
- Etizolam legal in some countries for sleep, anxiety. Quick acting, 10x more powerful than Valium
- Clonazolam very potent, warnings for its use on multiple websites. Standard dose .5mg, overdose at 1.0mg