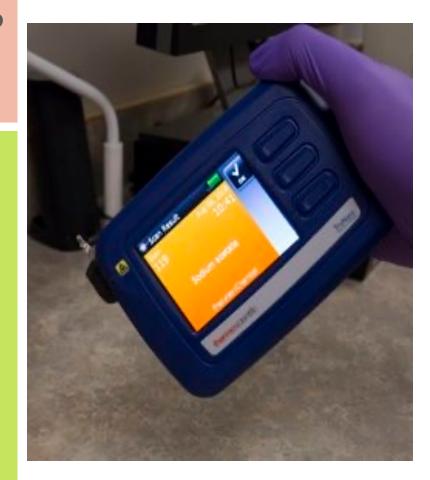

| -                    | Result Units |         |
|----------------------|--------------|---------|
| Ethanol<br>Commonte: |              | 171 79* |

Additional test results will be reported below when all laboratory analyses have been completed.

|                    | Result  | Units |
|--------------------|---------|-------|
| 1,1 Difluoroethane | Present |       |
|                    | Result  | Units |
| Delta-9-THC        |         | ng/mL |
| 11-Hydroxy-THC     | 1.2     | ng/mL |
| Carboxy-THC        | 28      | ng/mL |