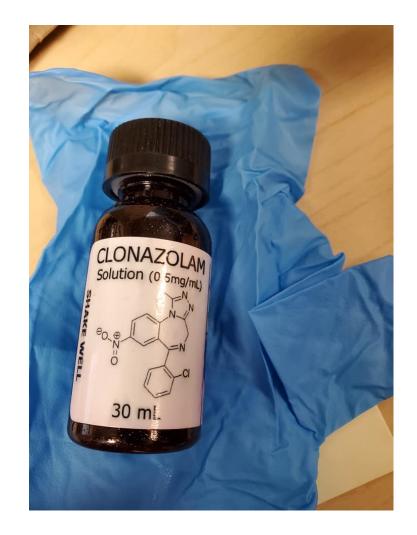

# Synthetic Benzodiazepines

- Designer drugs similar to commonly Rx'd Benzos
- •Common in tablet, powder, liquid, or blotter paper
- Designer Benzos more powerful than legit benzos, inconsistent dosages
- Most are uncontrolled

# Synthetic Benzodiazepines

- Flualprazolam was added to WI Emergency Scheduling Oct 2020, SS#961.20(2)(ef). 15% of WI DUID had this SB, similar to Xanax
- Etizolam legal in some countries for sleep, anxiety. Quick acting, 10x more powerful than Valium
- Clonazolam very potent, warnings for its use on multiple websites. Standard dose .5mg, overdose at 1.0mg