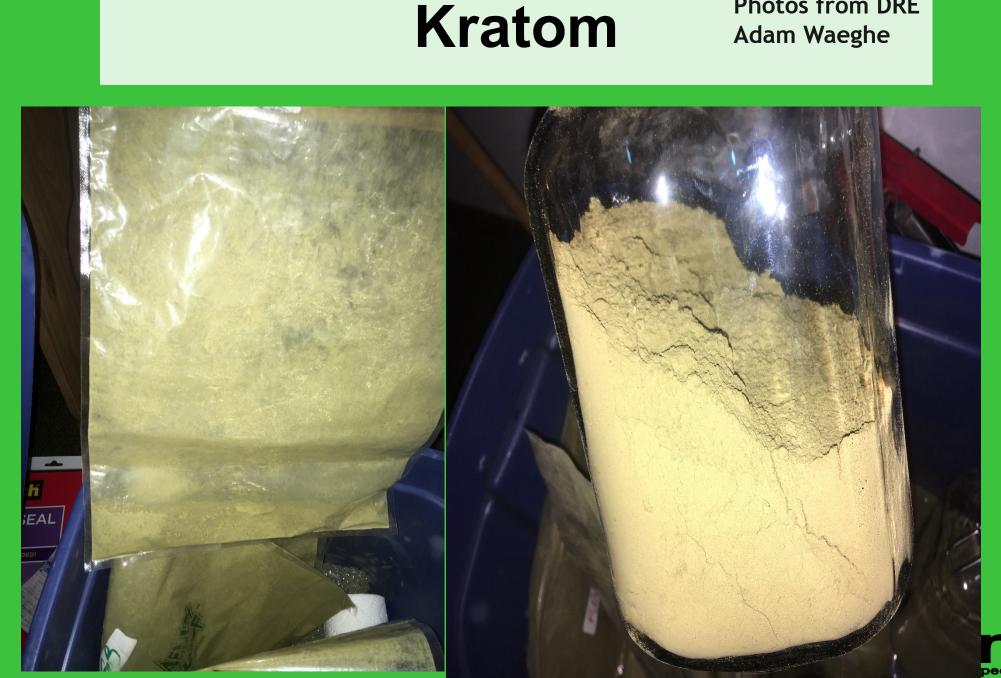

# KRATOM

**Presenter's Investigation & Internet** 

- Bitter taste use in capsules or other medium to cover up taste
- Help with opiate withdrawal or cravings, "at least it's not heroin"
- Can reverse effects with Narcan
- Withdrawal similar to opiates, especially with heavy use
- Dosage user specific (teaspoon is approx. 1.5g), quick onset 5-15 minutes, lasts 1-5 hours
- Miosis and Narcotic Analgesic effects

# Advanced Roadside Impaired Driving Enforcement Session

**Photos from DRE** 