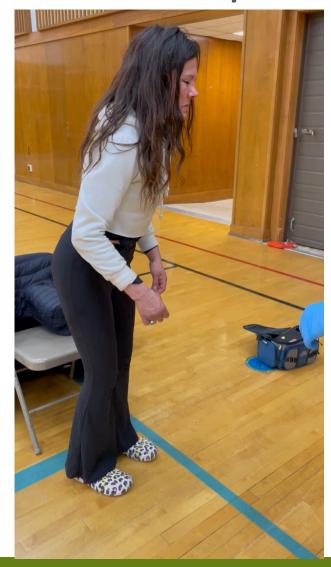

# Advanced Roadside Impaired Driving Enforcement Session

**Photos from DRE** 

- DRE/Ofc. DeValk conducted DRE eval approx. 1 hr after crash.
- D had injuries (lip hit steering wheel) didn't want medical attention
- D admitted he lost consciousness before crash
- Fast internal clock (15 sec), ET
- 3 clues on WAT (stance, arms, turn)
- 3 clues on OLS (arms, foot, sway)