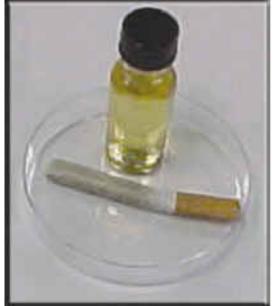

# PCP – Phencyclidine – aka "angel dust"

- Developed in 1950s but discontinued as patients had undesirable side effects
- Potentially dangerous: user feels no pain with severe hallucinations
- Common method of ingestion is dipping menthol cigarettes into PCP liquid and smoked
- According to SAMSHA and other data, most users are male and African American

# PCP – Phencyclidine – aka "angel dust"

Bucket chemistry: Any chemical process or technique that is relatively low-tech, and does not require specialist equipment or skills, or precise measurement or control.