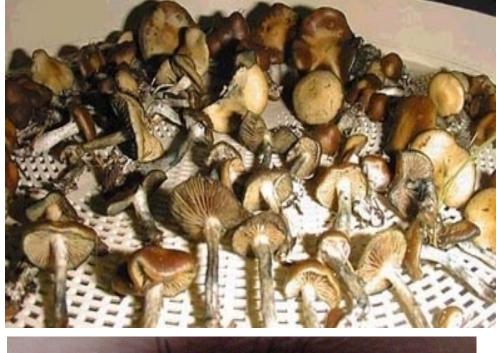

## Psilocybin Mushrooms

- 4 hallucinogenic chemicals: psilocybin, psilocin, and 2 others
- Large serotonin dump from ingestion
- VERY low toxicity, would have to consume your body weight in raw shrooms to OD
- Low Dose <10mg, med 10-20 mg, strong 20< mg, depends on variety
- Most standard urine tests don't test for psilocybin
- 961.41(3)(d) *Certain hallucinogenic and stimulant drugs*. If a person possesses or attempts to possess...psilocin or psilocybin