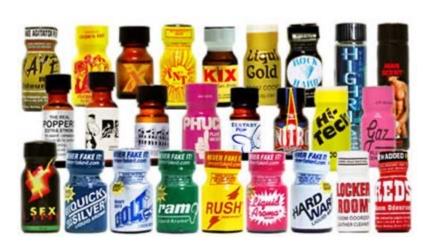

### Anesthetic Gases

- Amyl Nitrite
- Butyl Nitrite (Isobutyl Nitrite)
- Nitrous Oxide

日i

 $\circ$ 