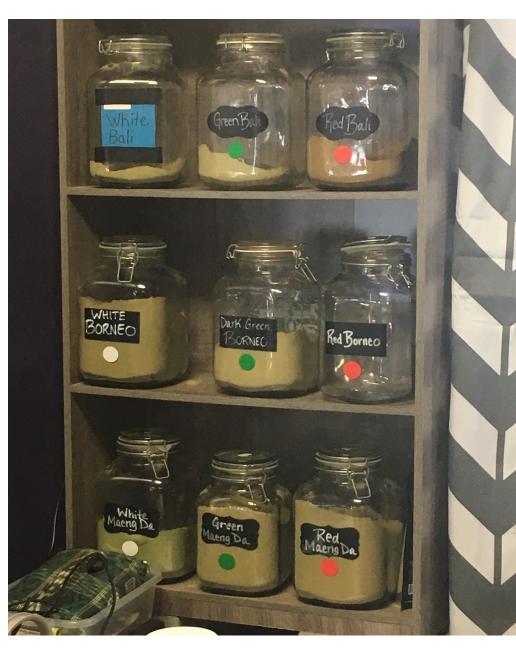

# KRATOM

**Presenter's Investigation & Internet** 

- Bitter taste use in capsules or other medium to cover up taste
- Help with opiate withdrawal or cravings, "at least it's not heroin"
- Can reverse effects with Narcan
- Withdrawal similar to opiates, especially with heavy use
- Dosage user specific (teaspoon is approx. 1.5g), quick onset 5-15 minutes, lasts 1-5 hours
- Miosis and Narcotic Analgesic effects