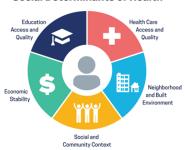

#### What are Social Determinants of Health?

#### **Social Determinants of Health**

- Ponder your school community's demographics and the impact on the policy.
  - Free/reduced meal percentages
  - Data trends
  - Languages used
  - Access to treatment resources
  - Health insurance coverage
  - Healthcare provider access
  - What have you seen over the course of time?

| Social Determinants of Health<br>Copyright-free | Healthy People 2030 - الْمَالُةِ |
|-------------------------------------------------|----------------------------------|
|-------------------------------------------------|----------------------------------|