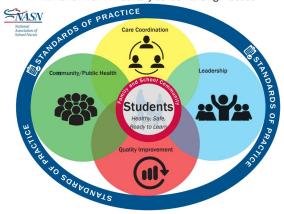

#### Framework for 21st Century School Nursing Practice™

#### Framework for 21st Century School Nursing Practice™

NASTs American for ZLS Contains (National Assistant Photocole for Americans) provides structure and focus for the lay principles and components for formed the previous and southout a contained to the contained the section of the section of the contained the section of the contained the section of the section of the contained the section